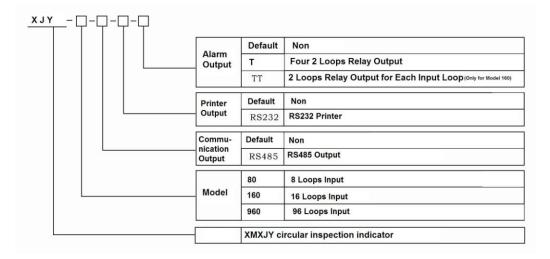

temperature and humidity continuous monitoring etc.

## Characteristics

- Strong anti-jamming ability, 24 bit A/D.
- Different signals can be input each way, and the upper and lower limits of each road are set independently.
- Signals of thermal resistance, thermocouple, DC current, DC voltage etc.are acceptale.
- Surge and overvoltage protection.
- Anti interference design, suppress the fast pulse group interference and other electromagnetic interference produced by the relay and contactor in the field.
- Dimension: 160 x 84 (horizontal/vertical), 160 x 160, 318 x 104(horizontal).
- Power: 220V AC, (9~30) V DC.
- 8 channels input, it can be extended to 16 or 96 channels.
- 2 public alarms relay output.
- Communication output: RS 232 or RS 485. Printer interface.

## **Model Selection**