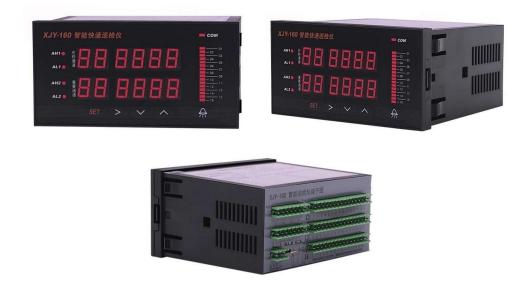

## XJY Circular Inspection Indicator

XJY circular inspection indicator is a new generation of high performance indicator and controller which can input thermal resistance, thermocouple, standard voltage and current signals. It suitable for acquisition and display of intensive multi-loops signals in greenhouse cultivation, building, warehouse, workshop, power distribution cabinet and other places of temperature and humidity continuous monitoring etc.

## Characteristics

- Strong anti-jamming ability, 24 bit A/D.
- Different signals can be input each way, and the upper and lower limits of each road are set independently.
- Signals of thermal resistance, thermocouple, DC current, DC voltage etc.are acceptale.
- Surge and overvoltage protection.
- Anti interference design, suppress the fast pulse group interference and other electromagnetic interference produced by the relay and contactor in the field.
- Dimension: 160 x 84 (horizontal/vertical), 160 x 160, 318 x 104(horizontal).
- Power: 220V AC, (9~30) V DC.
- 8 channels input, it can be extended to 16 or 96 channels.
- 2 public alarms relay output.
- Communication output: RS 232 or RS 485. Printer interface.